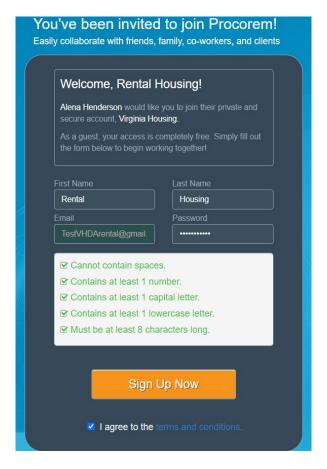

#### If it's your first time accessing Procorem, you will need to sign up

You will see a record with your name and your email address.

- You must set your own password.
- As you enter a password, Procorem will indicate if you met all of the password rules.
- All the rules must be green
- The "I agree to terms" must be checked
- Click SIGN UP NOW