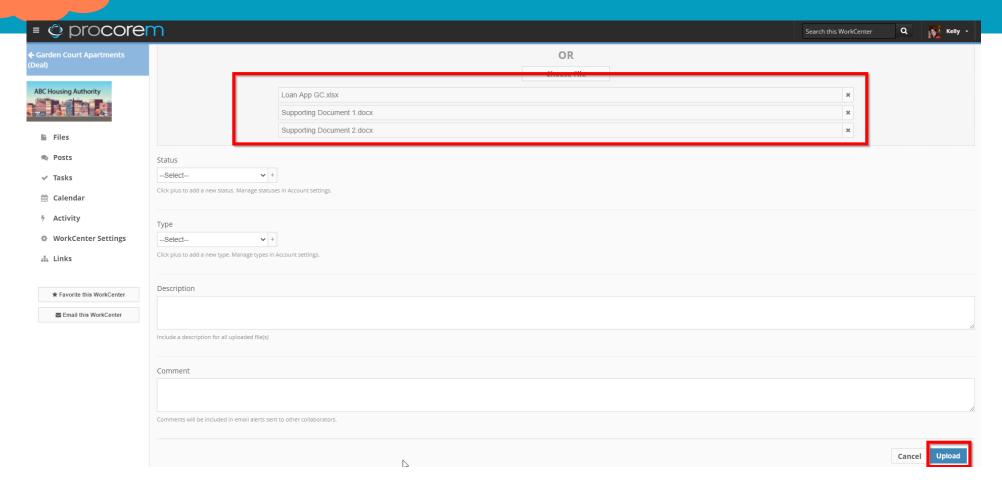

To upload a File – select the folder where you would like to upload the file and then click the Upload Files button

#### Upload one or many files at time

After selecting file(s) to upload, you will click the Upload button. Procorem will send out emails to all Collaborators to inform them of the files uploaded

- WorkCenter Files & Folders
- WorkCenter Collaborators & Posts
- WorkCenter Tasks & Calendar
- WorkCenter Activity