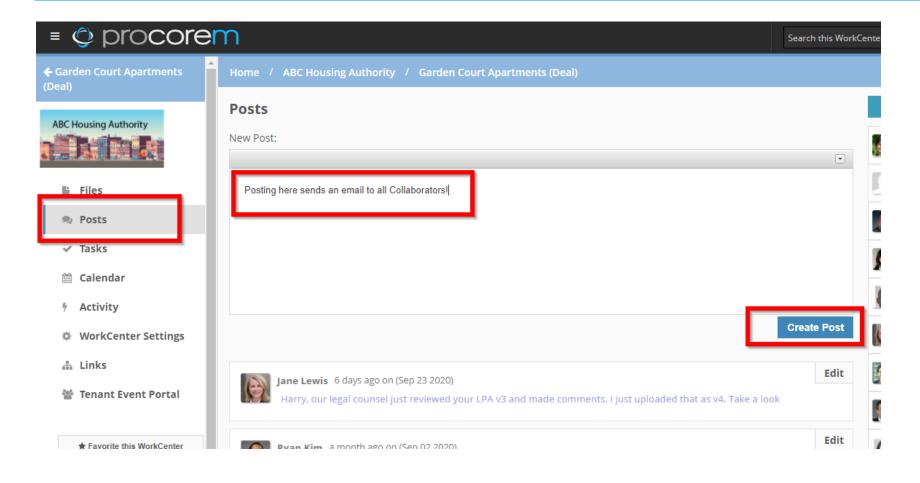

#### Communicating with Collaborators:

- Posts—goes to collaborators' email AND tracked in Procorem
- Reply to WorkCenter emails directly from Outlook
- Control the emails that collaborators receive from this WorkCenter

## WorkCenter Collaborators & Posts

Posts are saved on the WorkCenter and emailed to ALL collaborators

- WorkCenter Files & Folders
- WorkCenter Collaborators & Posts
- WorkCenter Tasks & Calendar
- WorkCenter Activity