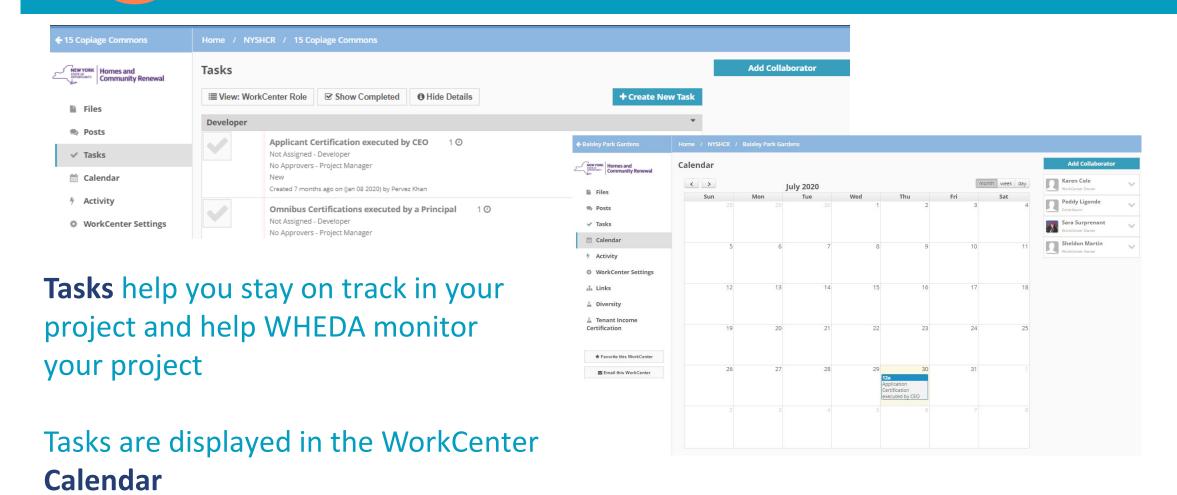

# Accessing and navigating your WorkCenters

Use the left navigation menu to access all the features available in your

WorkCenters

- WorkCenter Files & Folders
- WorkCenter Collaborators & Posts
- WorkCenter Tasks & Calendar
- WorkCenter Activity

Complete Tasks
from the list
screen or by
clicking on a Task
to access the
detail screen

Note that you can add

Comments directly to a Task as
well as attach Files that might
support the work you
completed