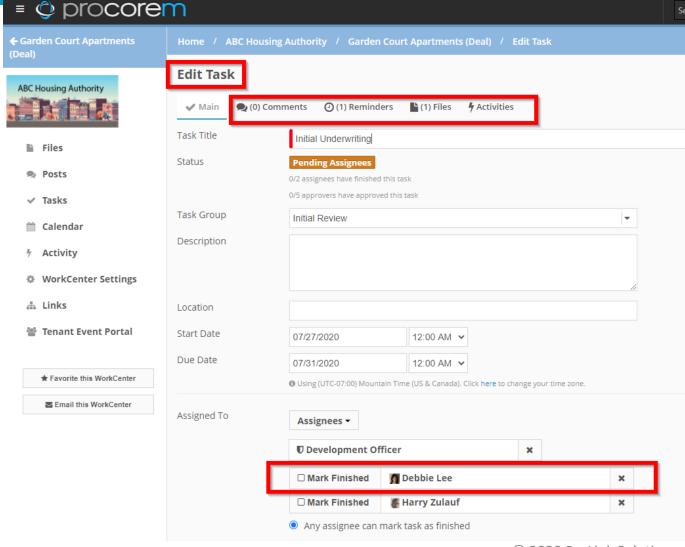

Complete Tasks
from the list
screen or by
clicking on a Task
to access the
detail screen

Note that you can add

Comments directly to a Task as
well as attach Files that might
support the work you
completed