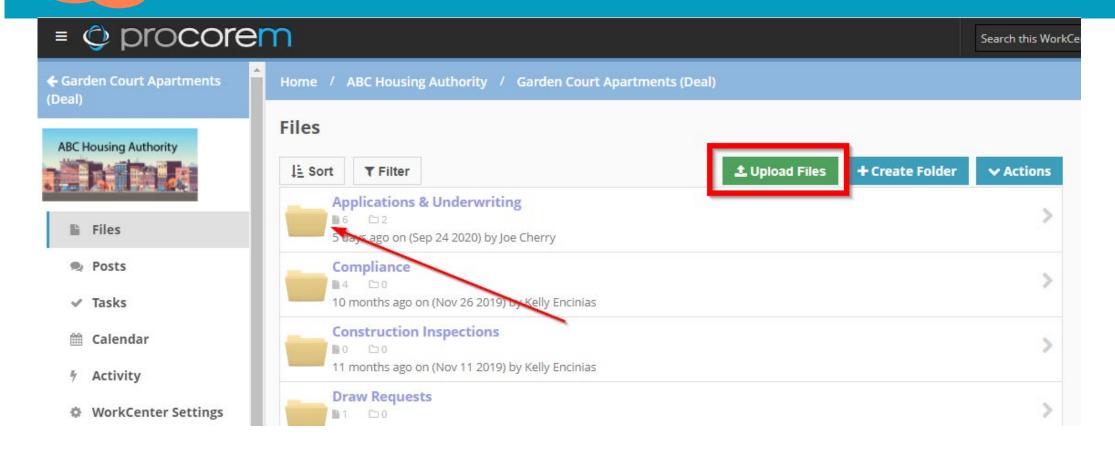

To upload a File – select the folder where you would like to upload the file and then click the Upload Files button

#### Upload one or many files at time

After selecting file(s) to upload, you will click the Upload button. Procorem will send out emails to all Collaborators to inform them of the files uploaded

- WorkCenter Files & Folders
- WorkCenter Collaborators & Posts
- WorkCenter Tasks & Calendar
- WorkCenter Activity