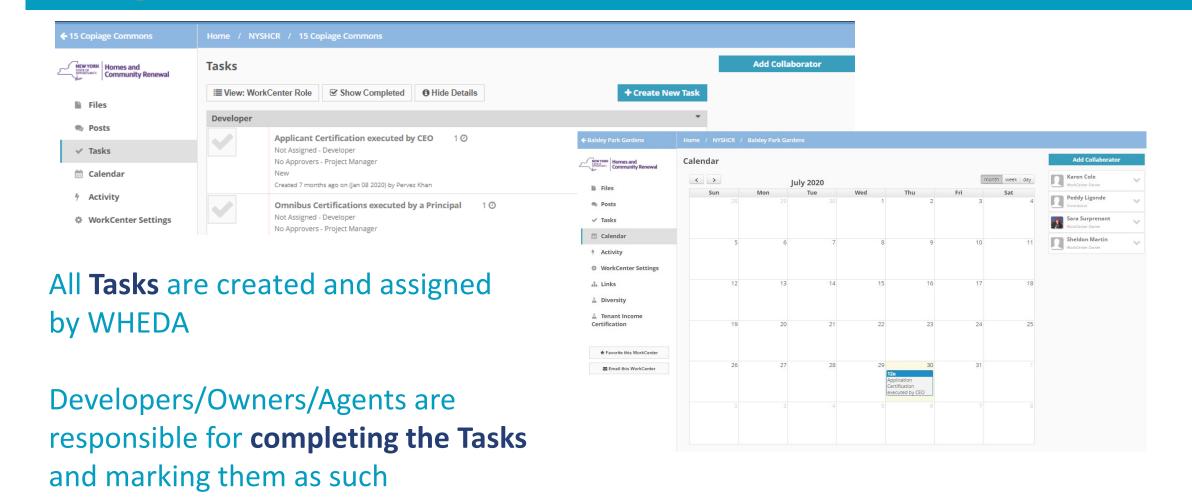

# Accessing and navigating your WorkCenters

Use the left navigation menu to access all the features available in your

WorkCenters

- WorkCenter Files & Folders
- WorkCenter Collaborators & Posts
- WorkCenter Tasks & Calendar
- WorkCenter Activity

Complete Tasks
from the list
screen or by
clicking on a Task
to access the
detail screen

Note that you can add

Comments directly to a Task as
well as attach Files that might
support the work you
completed