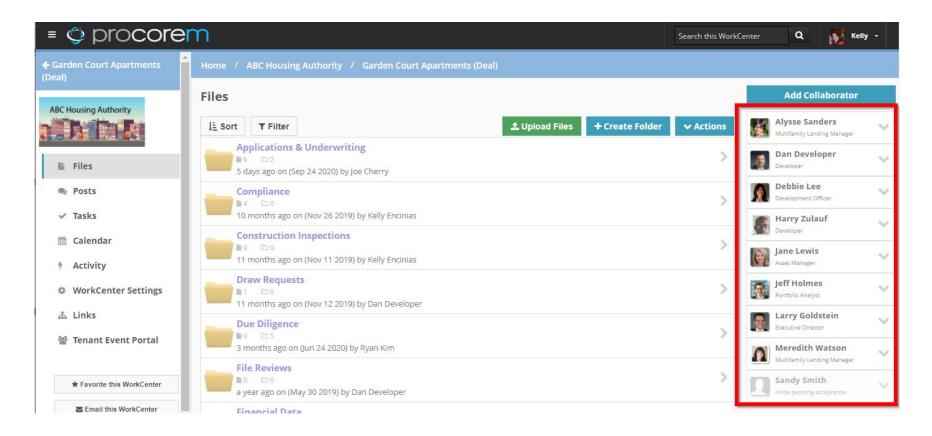

# Accessing and navigating your WorkCenters

Within each WorkCenter all users that have access are listed at the right

Please work directly with your WHEDA contact to add and remove users on your WorkCenter

# Accessing and navigating your WorkCenters

Use the left navigation menu to access all the features available in your

WorkCenters

- WorkCenter Files & Folders
- WorkCenter Collaborators & Posts
- WorkCenter Tasks & Calendar
- WorkCenter Activity