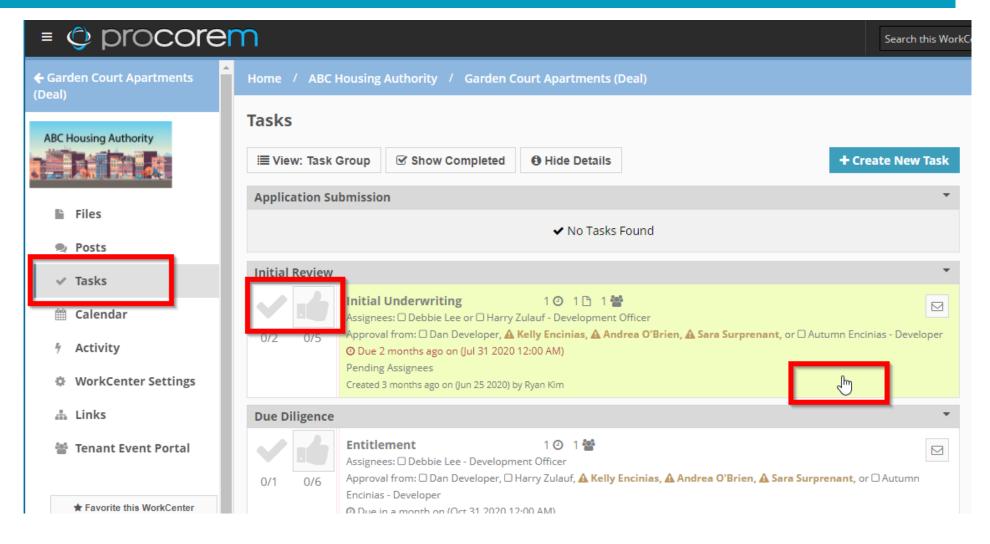

Complete Tasks
from the list
screen or by
clicking on a Task
to access the
detail screen

Note that you can add

Comments directly to a Task as
well as attach Files that might
support the work you
completed