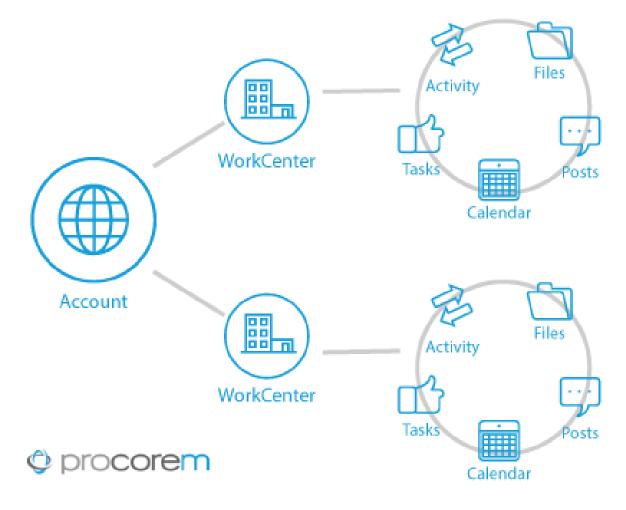

## Procorem Overview - Hierarchy

You will be "invited" to a WorkCenter and will have access to view and update the many items available within the WorkCenter

- WorkCenter Invitations
- Accessing and navigating your WorkCenters

# Accessing and navigating your WorkCenters

Use the left navigation menu to access all the features available in your

WorkCenters

- WorkCenter Files & Folders
- WorkCenter Collaborators & Posts
- WorkCenter Tasks & Calendar
- WorkCenter Activity