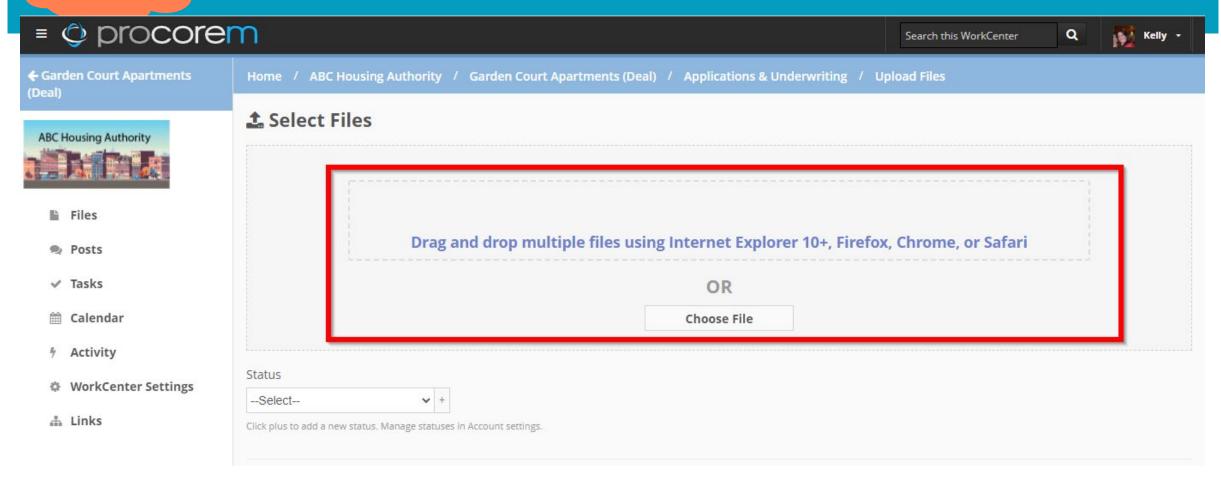

To upload a File – select the folder where you would like to upload the file and then click the Upload Files button

#### Upload one or many files at time

After selecting file(s) to upload, you will click the Upload button. Procorem will send out emails to all Collaborators to inform them of the files uploaded

- WorkCenter Files & Folders
- WorkCenter Collaborators & Posts
- WorkCenter Tasks & Calendar
- WorkCenter Activity