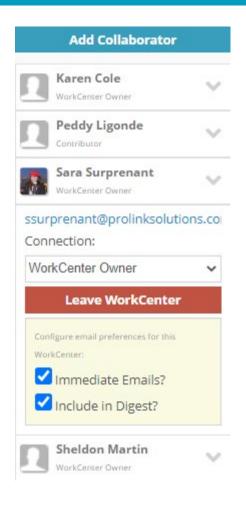

# Accessing and navigating your WorkCenters

Within each WorkCenter all users that have access are listed at the right

Please work directly with your WHEDA contact to add and remove users on your WorkCenter

### WorkCenter Collaborators & Posts

**Collaborators** are the people that have been invited to the WorkCenter