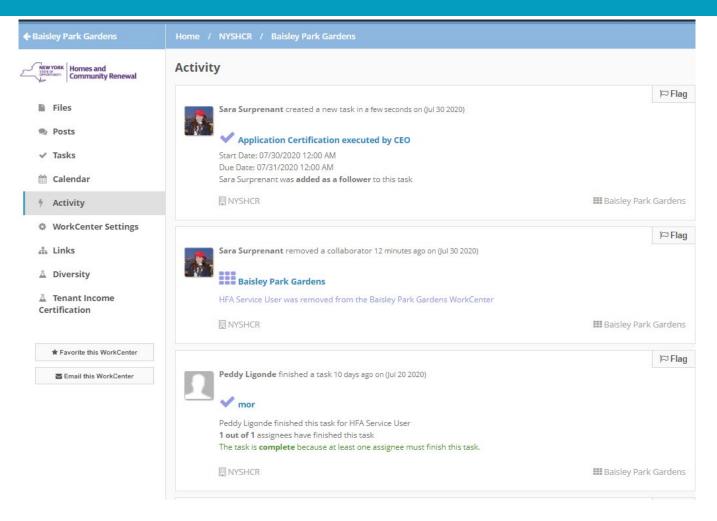

# WorkCenter Activity

All Activity for the WorkCenter is recorded for audit purposes—regardless of the action or the collaborator