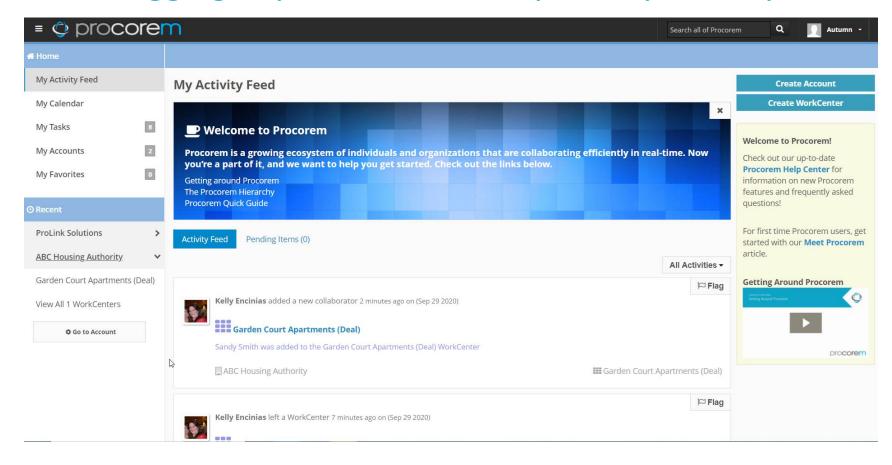

#### After logging in you will arrive at your My Activity Feed home screen

- Access your WorkCenters in the left navigation menu
- Update your Profile by clicking on your name at the upper right