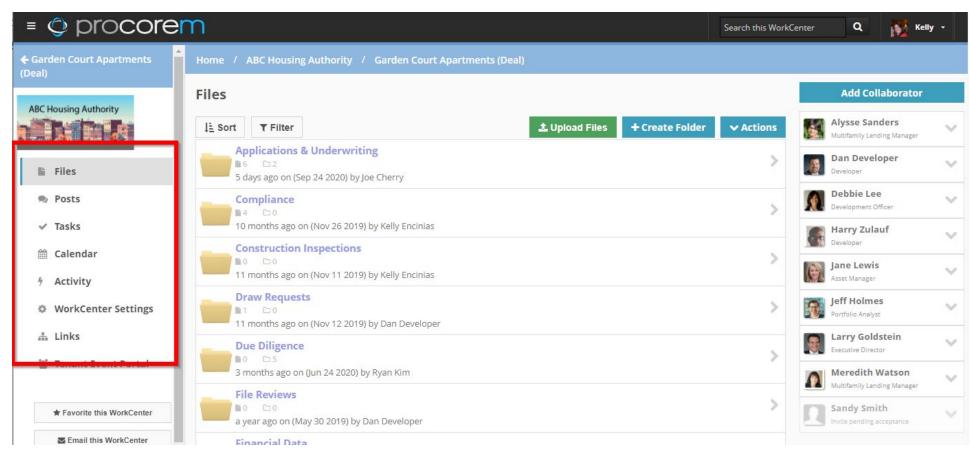

# Accessing and navigating your WorkCenters

Use the left navigation menu to access all the features available in your

WorkCenters

- WorkCenter Files & Folders
- WorkCenter Collaborators & Posts
- WorkCenter Tasks & Calendar
- WorkCenter Activity