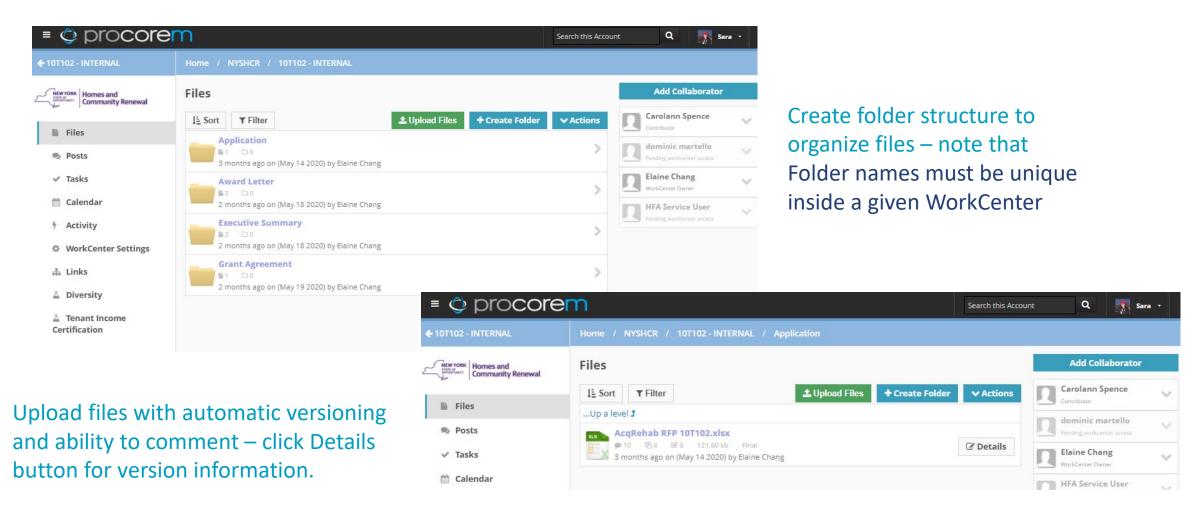

# Accessing and navigating your WorkCenters

Use the left navigation menu to access all the features available in your

WorkCenters

- WorkCenter Files & Folders
- WorkCenter Collaborators & Posts
- WorkCenter Tasks & Calendar
- WorkCenter Activity

To upload a File – select the folder where you would like to upload the file and then click the Upload Files button

#### Upload one or many files at time

After selecting file(s) to upload, you will click the Upload button. Procorem will send out emails to all Collaborators to inform them of the files uploaded

- WorkCenter Files & Folders
- WorkCenter Collaborators & Posts
- WorkCenter Tasks & Calendar
- WorkCenter Activity