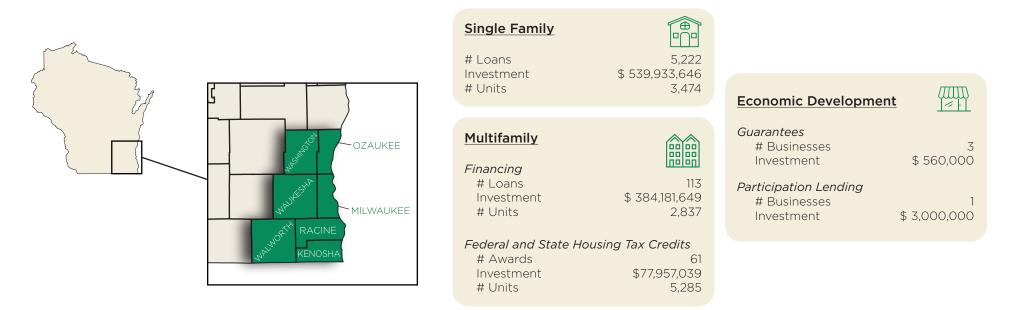

## **5-YEAR INVESTMENT TOTALS: SOUTHEAST**

| COUNTY     | SINGLE FAMILY |                |              | MULTIFAMILY  |                |              |                     |               |              | ECONOMIC<br>DEVELOPMENT |              |
|------------|---------------|----------------|--------------|--------------|----------------|--------------|---------------------|---------------|--------------|-------------------------|--------------|
|            | Mortgages     |                |              | Financing    |                |              | Housing Tax Credits |               |              | Guarantees & Loans      |              |
|            | Loans         | Investment     | <u>Units</u> | <u>Loans</u> | Investment     | <u>Units</u> | <u>Projects</u>     | Investment    | <u>Units</u> | <u>Loans</u>            | Investment   |
| Kenosha    | 399           | \$ 37,834,878  | 238          | 11           | \$ 61,340,999  | 355          | 4                   | \$ 5,818,183  | 355          |                         |              |
| Milwaukee  | 3,067         | \$ 303,769,966 | 2,109        | 85           | \$ 288,288,011 | 2,048        | 48                  | \$ 65,315,276 | 4,400        | 2                       | \$ 3,200,000 |
| Ozaukee    | 79            | \$ 11,759,365  | 62           | 1            | \$ 1,830,990   | 32           | 3                   | \$ 1,281,451  | 112          | 1                       | \$ 150,000   |
| Racine     | 655           | \$ 56,169,514  | 379          | 4            | \$ 7,003,946   | 54           | 3                   | \$ 3,010,176  | 198          |                         |              |
| Walworth   | 183           | \$ 19,294,524  | 108          | 6            | \$ 13,960,045  | 121          | 1                   | \$ 972,422    | 108          |                         |              |
| Washington | 343           | \$ 42,201,054  | 237          | 4            | \$ 3,965,658   | 40           |                     |               |              | 1                       | \$ 210,000   |
| Waukesha   | 496           | \$ 68,904,345  | 341          | 2            | \$ 7,792,000   | 187          | 2                   | \$ 1,559,531  | 112          |                         |              |
| Totals     | 5,222         | \$ 539,933,646 | 3,474        | 113          | \$ 384,181,649 | 2,837        | 61                  | \$ 77,957,039 | 5,285        | 4                       | \$ 3,560,000 |