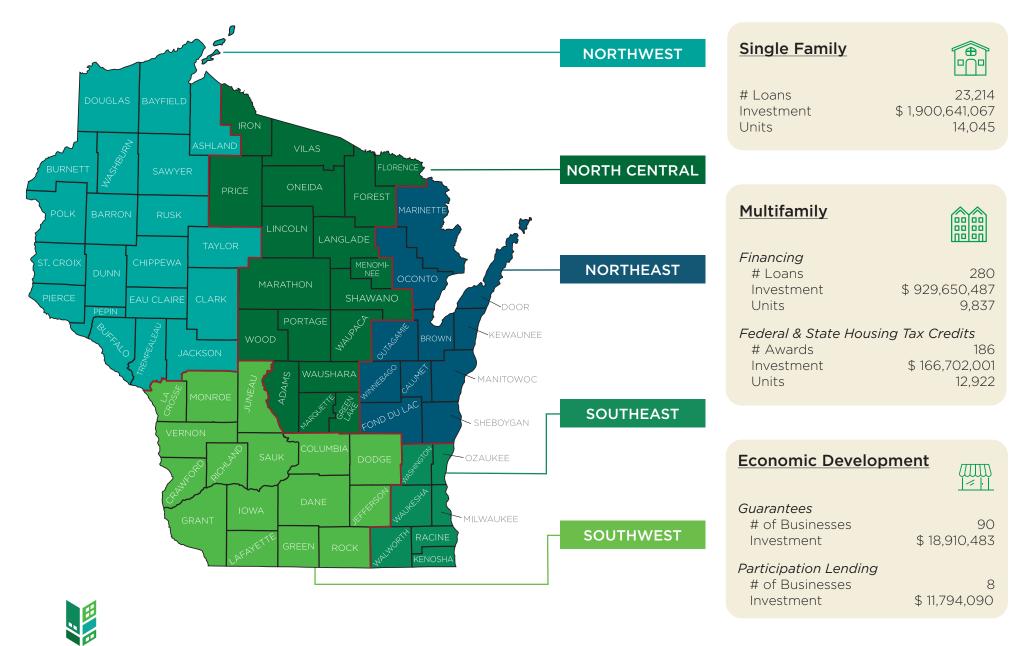

| \$ 9,996,228   | 1                   | \$ 1,692,444  |                      |              |  |
| Outagamie   | 1,097     | \$ 91,689,404  | 3                 | \$ 14,400,000  | 4                   | \$ 3,121,236  |                      |              |  |
| Sheboygan   | 447       | \$ 35,293,609  | 12                | \$ 45,473,826  | 5                   | \$ 6,653,459  |                      |              |  |
| Winnebago   | 1,196     | \$ 86,186,618  | 8                 | \$ 12,704,900  | 2                   | \$ 371,230    |                      |              |  |
|             | 5,867     | \$ 451,577,760 | 48                | \$ 131,208,799 | 29                  | \$ 25,215,602 | 4                    | \$ 1,493,250 |  |

## 5-YEAR INVESTMENT TOTALS: STATEWIDE

CY 2018 - 2022





**WHEDA**