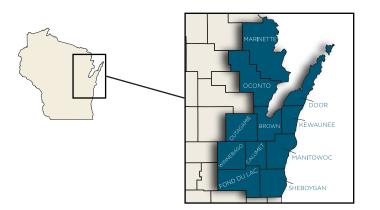

| COUNTY      | SINGLE    | E FAMILY       | AMILY MULTIFAMILY |                |                     |               | ECONOMIC DEVELOPMENT |              |  |
|-------------|-----------|----------------|-------------------|----------------|---------------------|---------------|----------------------|--------------|--|
|             | Mortgages |                | Financing         |                | Housing Tax Credits |               | Guarantees & Loans   |              |  |
|             | # Loans   | Investment     | # Loans           | Investment     | # Awards            | Investment    | # Businesses         | Investment   |  |
| Brown       | 1,191     | \$ 105,369,541 | 7                 | \$ 18,104,148  | 9                   | \$ 7,953,583  | 1                    | \$ 1,000,000 |  |
| Calumet     | 201       | \$ 16,373,353  |                   |                | 2                   | \$ 568,349    |                      |              |  |
| Door        | 100       | \$ 7,866,291   | 9                 | \$ 11,217,000  | 2                   | \$ 1,253,315  | 1                    | \$ 165,750   |  |
| Fond du Lac | 728       | \$ 49,343,146  | 4                 | \$ 11,962,697  | 1                   | \$ 891,553    | 1                    | \$ 15,000    |  |
| Kewaunee    | 107       | \$ 7,549,979   |                   |                |                     |               |                      |              |  |
| Manitowoc   | 619       | \$ 40,243,136  | 3                 | \$ 7,350,000   | 2                   | \$ 1,963,158  |                      |              |  |
| Marinette   | 85        | \$ 4,712,367   |                   |                | 1                   | \$ 747,275    | 1                    | \$ 312,500   |  |
| Oconto      | 96        | \$ 6,950,316   | 2                 | \$ 9,996,228   | 1                   | \$ 1,692,444  |                      |              |  |
| Outagamie   | 1,097     | \$ 91,689,404  | 3                 | \$ 14,400,000  | 4                   | \$ 3,121,236  |                      |              |  |
| Sheboygan   | 447       | \$ 35,293,609  | 12                | \$ 45,473,826  | 5                   | \$ 6,653,459  |                      |              |  |
| Winnebago   | 1,196     | \$ 86,186,618  | 8                 | \$ 12,704,900  | 2                   | \$ 371,230    |                      |              |  |
|             | 5,867     | \$ 451,577,760 | 48                | \$ 131,208,799 | 29                  | \$ 25,215,602 | 4                    | \$ 1,493,250 |  |