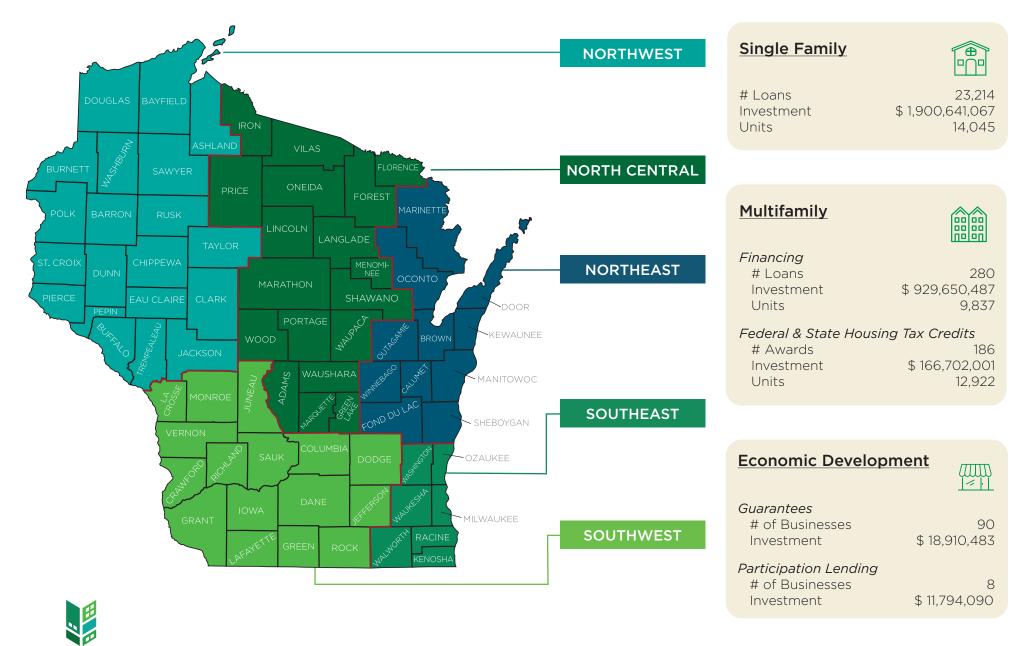

| 1           | \$ | 160,000             | 1        | \$         | 156,221            |                      |            |           |
| Waushara   | 100     | \$                         | 5,448,856   | 1           | \$ | 850,000             |          |            |                    |                      |            |           |
| Wood       | 852     | \$                         | 56,285,291  | 4           | \$ | 8,707,000           | 1        | \$         | 467,073            | 1                    | \$         | 247,096   |
|            | 3,878   | \$                         | 264,799,396 | 24          | \$ | 71,978,677          | 18       | \$         | 14,397,738         | 6                    | \$         | 1,382,096 |

## 5-YEAR INVESTMENT TOTALS: STATEWIDE

CY 2018 - 2022





**WHEDA**